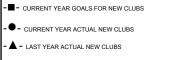

| Methods               |                           |                         |                                              |  |  |
|-----------------------|---------------------------|-------------------------|----------------------------------------------|--|--|
| RESULTS FOR 2018-2019 |                           |                         |                                              |  |  |
| QUARTER               | MEMBER GROWTH NET<br>GOAL | MEMBER GROWTH<br>ACTUAL | DROPPED MEMBERS ACTUAL (including transfers) |  |  |
| JULY/AUG/SEPT         | 21                        | 10                      | 15                                           |  |  |
| OCT/NOV/DEC           | -4                        | 0                       | 0                                            |  |  |
| JAN/FEB/MAR           | -4                        | 0                       | 0                                            |  |  |
| APR/MAY/JUNE          | -4                        | 0                       | 0                                            |  |  |

## GOALS AND ACTUAL MEMBERS CUMULATIVE

541 (65.90%)

280 (34.10%)

| DROPPED CLUBS: 0 |    |
|------------------|----|
| DROPPED MEMBERS  |    |
| DECEASED         | 2  |
| CLUB CANCELLED   | 0  |
| OTHER            | 13 |
| TOTAL            | 15 |