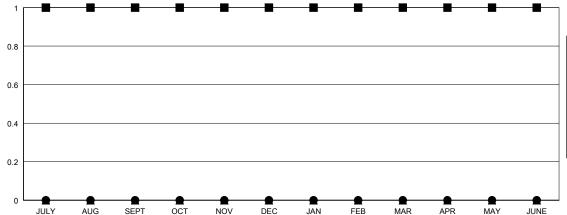

**CINDY GREGG** 

Clubs RESULTS FOR 2018-2019

NEW CLUBS

0

NEW CLUB GOAL

0

| LOCATION PENNSYLVANIA |  |  |  |
|-----------------------|--|--|--|
|                       |  |  |  |
|                       |  |  |  |

## GOALS AND ACTUAL NEW CLUBS CUMULATIVE